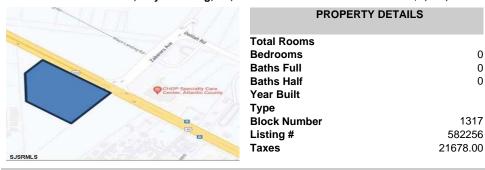

# **COMMENTS**

FOR SALE. 6.3 +/- Acres. Great development potential. Over 580 feet of frontage on Black Horse Pike. Located at the traffic light at Delilah across from CHOP. Situated between Consumers Square, Hamilton Commons and English Creek Shopping Center, Local retail anchors include: Macy's, Target, BJ's, Kohl's, Marshalls, Nissan, Lowe's, Wendy's, Chickfil-A. Sho ...

# COMMENTS

FOR SALE. 6.3 +/- Acres. Great development potential. Over 580 feet of frontage on Black Horse Pike. Located at the traffic light at Delilah across from CHOP. Situated between Consumers Square, Hamilton Commons and English Creek Shopping Center. Local retail anchors include: Macy's, Target, BJ's, Kohl's, Marshalls, Nissan, Lowe's, Wendy's, Chickfil-A. Sho ...