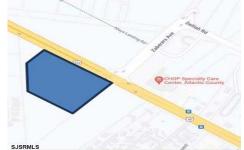

# **COMMENTS**

FOR SALE. 6.3 +/- Acres. Great development potential. Over 580 feet of frontage on Black Horse Pike. Located at the traffic light at Delilah across from CHOP. Situated between Consumers Square, Hamilton Commons and English Creek Shopping Center, Local retail anchors include: Macy's, Target, BJ's, Kohl's, Marshalls, Nissan, Lowe's, Wendy's, Chickfil-A. Sho ...

# COMMENTS

FOR SALE. 6.3 +/- Acres. Great development potential. Over 580 feet of frontage on Black Horse Pike. Located at the traffic light at Delilah across from CHOP. Situated between Consumers Square, Hamilton Commons and English Creek Shopping Center. Local retail anchors include: Macy's, Target, BJ's, Kohl's, Marshalls, Nissan, Lowe's, Wendy's, Chickfil-A. Sho ...