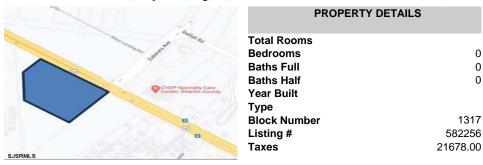

4044 Black Horse, Mays Landing, NJ, 08330

PROPERTY DETAILS

Price \$2,300,000.00

**Total Rooms Bedrooms Baths Full Baths Half** Year Built Type **Block Number** 1317 Listing # 582256 **Taxes** 21678.00