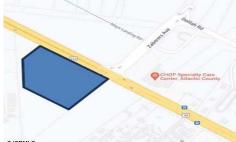

## **COMMENTS**

FOR SALE. 6.3 +/- Acres. Great development potential. Over 580 feet of frontage on Black Horse Pike. Located at the traffic light at Delilah across from CHOP. Situated between Consumers Square, Hamilton Commons and English Creek Shopping Center. Local retail anchors include: Macy's, Target, BJ's, Kohl's, Marshalls, Nissan, Lowe's, Wendy's, Chickfil-A, Sho...

## COMMENTS

FOR SALE. 6.3 +/- Acres. Great development potential. Over 580 feet of frontage on Black Horse Pike. Located at the traffic light at Delilah across from CHOP. Situated between Consumers Square, Hamilton Commons and English Creek Shopping Center. Local retail anchors include: Macy's, Target, BJ's, Kohl's, Marshalls, Nissan, Lowe's, Wendy's, Chickfil-A, Sho...