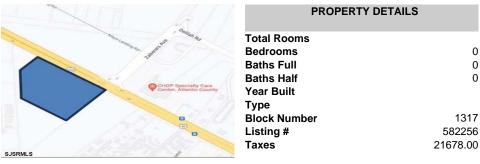

info@bergerrealty.com

4044 Black Horse, Mays Landing, NJ, 08330

PROPERTY DETAILS

Price \$2,300,000.00

Total Rooms

Bedrooms 0

Baths Full 0

Baths Half 0

Year Built

Type

Block Number 1317

Listing # 582256

Taxes 21678.00