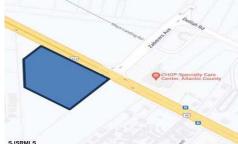

# COMMENTS

FOR SALE. 6.3 +/- Acres. Great development potential. Over 580 feet of frontage on Black Horse Pike. Located at the traffic light at Delilah across from CHOP. Situated between Consumers Square, Hamilton Commons and English Creek Shopping Center. Local retail anchors include: Macy's, Target, BJ's, Kohl's, Marshalls, Nissan, Lowe's, Wendy's, Chickfil-A, Sho...

# **PROPERTY FEATURES**