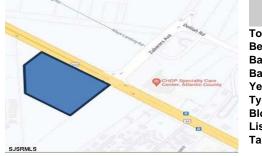

# **COMMENTS**

FOR SALE. 6.3 +/- Acres. Great development potential. Over 580 feet of frontage on Black Horse Pike. Located at the traffic light at Delilah across from CHOP. Situated between Consumers Square, Hamilton Commons and English Creek Shopping Center. Local retail anchors include: Macy's, Target, BJ's, Kohl's, Marshalls, Nissan, Lowe's, Wendy's, Chickfil-A, Sho...

# PROPERTY FEATURES