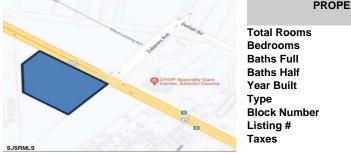

# PROPERTY DETAILS Total Rooms Bedrooms 0 Baths Full 0 Baths Half 0 Year Built Type Block Number 1317 Listing # 582256

# **COMMENTS**

FOR SALE. 6.3 +/- Acres. Great development potential. Over 580 feet of frontage on Black Horse Pike. Located at the traffic light at Delilah across from CHOP. Situated between Consumers Square, Hamilton Commons and English Creek Shopping Center. Local retail anchors include: Macy's, Target, BJ's, Kohl's, Marshalls, Nissan, Lowe's, Wendy's, Chickfil-A, Sho...

# COMMENTS

FOR SALE. 6.3 +/- Acres. Great development potential. Over 580 feet of frontage on Black Horse Pike. Located at the traffic light at Delilah across from CHOP. Situated between Consumers Square, Hamilton Commons and English Creek Shopping Center. Local retail anchors include: Macy's, Target, BJ's, Kohl's, Marshalls, Nissan, Lowe's, Wendy's, Chickfil-A, Sho...