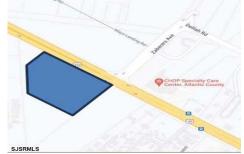

# **COMMENTS**

FOR SALE. 6.3 +/- Acres. Great development potential. Over 580 feet of frontage on Black Horse Pike. Located at the traffic light at Delilah across from CHOP. Situated between Consumers Square, Hamilton Commons and English Creek Shopping Center. Local retail anchors include: Macy's, Target, BJ's, Kohl's, Marshalls, Nissan, Lowe's, Wendy's, Chickfil-A, Sho...

# COMMENTS

FOR SALE. 6.3 +/- Acres. Great development potential. Over 580 feet of frontage on Black Horse Pike. Located at the traffic light at Delilah across from CHOP. Situated between Consumers Square, Hamilton Commons and English Creek Shopping Center. Local retail anchors include: Macy's, Target, BJ's, Kohl's, Marshalls, Nissan, Lowe's, Wendy's, Chickfil-A, Sho...