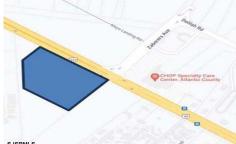

## **COMMENTS**

FOR SALE. 6.3 +/- Acres. Great development potential. Over 580 feet of frontage on Black Horse Pike. Located at the traffic light at Delilah across from CHOP. Situated between Consumers Square, Hamilton Commons and English Creek Shopping Center. Local retail anchors include: Macy's, Target, BJ's, Kohl's, Marshalls, Nissan, Lowe's, Wendy's, Chickfil-A, Sho...

## COMMENTS

FOR SALE. 6.3 +/- Acres. Great development potential. Over 580 feet of frontage on Black Horse Pike. Located at the traffic light at Delilah across from CHOP. Situated between Consumers Square, Hamilton Commons and English Creek Shopping Center. Local retail anchors include: Macy's, Target, BJ's, Kohl's, Marshalls, Nissan, Lowe's, Wendy's, Chickfil-A, Sho...