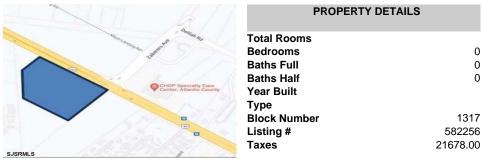

info@bergerrealty.com

4044 Black Horse, Mays Landing, NJ, 08330

PROPERTY DETAILS

Price \$2,300,000.00

Total Rooms
Bedrooms 0
Baths Full 0
Baths Half 0
Year Built
Type
Block Number 1317
Listing # 582256
Taxes 21678.00