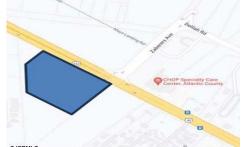

# **COMMENTS**

FOR SALE. 6.3 +/- Acres. Great development potential. Over 580 feet of frontage on Black Horse Pike. Located at the traffic light at Delilah across from CHOP. Situated between Consumers Square, Hamilton Commons and English Creek Shopping Center, Local retail anchors include: Macy's, Target, BJ's, Kohl's, Marshalls, Nissan, Lowe's, Wendy's, Chickfil-A. Sho ...

# COMMENTS

FOR SALE. 6.3 +/- Acres. Great development potential. Over 580 feet of frontage on Black Horse Pike. Located at the traffic light at Delilah across from CHOP. Situated between Consumers Square, Hamilton Commons and English Creek Shopping Center. Local retail anchors include: Macy's, Target, BJ's, Kohl's, Marshalls, Nissan, Lowe's, Wendy's, Chickfil-A. Sho ...