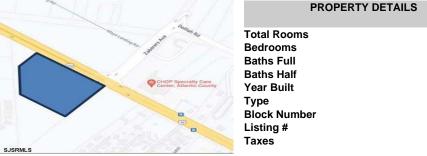

# **COMMENTS**

FOR SALE. 6.3 +/- Acres. Great development potential. Over 580 feet of frontage on Black Horse Pike. Located at the traffic light at Delilah across from CHOP. Situated between Consumers Square, Hamilton Commons and English Creek Shopping Center, Local retail anchors include: Macy's, Target, BJ's, Kohl's, Marshalls, Nissan, Lowe's, Wendy's, Chickfil-A. Sho ...

# COMMENTS

FOR SALE. 6.3 +/- Acres. Great development potential. Over 580 feet of frontage on Black Horse Pike. Located at the traffic light at Delilah across from CHOP. Situated between Consumers Square, Hamilton Commons and English Creek Shopping Center. Local retail anchors include: Macy's, Target, BJ's, Kohl's, Marshalls, Nissan, Lowe's, Wendy's, Chickfil-A. Sho ...