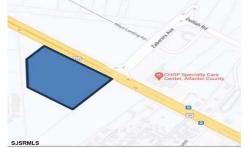

# **COMMENTS**

FOR SALE. 6.3 +/- Acres. Great development potential. Over 580 feet of frontage on Black Horse Pike. Located at the traffic light at Delilah across from CHOP. Situated between Consumers Square, Hamilton Commons and English Creek Shopping Center, Local retail anchors include: Macy's, Target, BJ's, Kohl's, Marshalls, Nissan, Lowe's, Wendy's, Chickfil-A, Sho ...

# COMMENTS

FOR SALE. 6.3 +/- Acres. Great development potential. Over 580 feet of frontage on Black Horse Pike. Located at the traffic light at Delilah across from CHOP. Situated between Consumers Square, Hamilton Commons and English Creek Shopping Center. Local retail anchors include: Macy's, Target, BJ's, Kohl's, Marshalls, Nissan, Lowe's, Wendy's, Chickfil-A. Sho ...