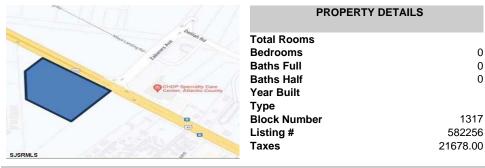

# **COMMENTS**

FOR SALE. 6.3 +/- Acres. Great development potential. Over 580 feet of frontage on Black Horse Pike. Located at the traffic light at Delilah across from CHOP. Situated between Consumers Square, Hamilton Commons and English Creek Shopping Center, Local retail anchors include: Macy's, Target, BJ's, Kohl's, Marshalls, Nissan, Lowe's, Wendy's, Chickfil-A, Sho ...

# COMMENTS

FOR SALE. 6.3 +/- Acres. Great development potential. Over 580 feet of frontage on Black Horse Pike. Located at the traffic light at Delilah across from CHOP. Situated between Consumers Square, Hamilton Commons and English Creek Shopping Center. Local retail anchors include: Macy's, Target, BJ's, Kohl's, Marshalls, Nissan, Lowe's, Wendy's, Chickfil-A. Sho ...