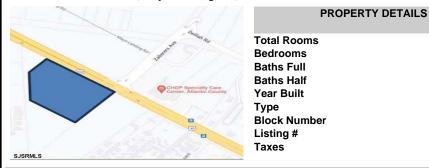

# **COMMENTS**

FOR SALE. 6.3 +/- Acres. Great development potential. Over 580 feet of frontage on Black Horse Pike. Located at the traffic light at Delilah across from CHOP. Situated between Consumers Square, Hamilton Commons and English Creek Shopping Center. Local retail anchors include: Macy's, Target, BJ's, Kohl's, Marshalls, Nissan, Lowe's, Wendy's, Chickfil-A. Sho...

# COMMENTS

FOR SALE. 6.3 +/- Acres. Great development potential. Over 580 feet of frontage on Black Horse Pike. Located at the traffic light at Delilah across from CHOP. Situated between Consumers Square, Hamilton Commons and English Creek Shopping Center. Local retail anchors include: Macy's, Target, BJ's, Kohl's, Marshalls, Nissan, Lowe's, Wendy's, Chickfil-A, Sho...