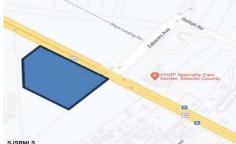

# **COMMENTS**

FOR SALE. 6.3 +/- Acres. Great development potential. Over 580 feet of frontage on Black Horse Pike. Located at the traffic light at Delilah across from CHOP. Situated between Consumers Square, Hamilton Commons and English Creek Shopping Center. Local retail anchors include: Macy's, Target, BJ's, Kohl's, Marshalls, Nissan, Lowe's, Wendy's, Chickfil-A. Sho...

# COMMENTS

FOR SALE. 6.3 +/- Acres. Great development potential. Over 580 feet of frontage on Black Horse Pike. Located at the traffic light at Delilah across from CHOP. Situated between Consumers Square, Hamilton Commons and English Creek Shopping Center. Local retail anchors include: Macy's, Target, BJ's, Kohl's, Marshalls, Nissan, Lowe's, Wendy's, Chickfil-A, Sho...