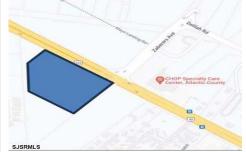

# **COMMENTS**

FOR SALE. 6.3 +/- Acres. Great development potential. Over 580 feet of frontage on Black Horse Pike. Located at the traffic light at Delilah across from CHOP. Situated between Consumers Square, Hamilton Commons and English Creek Shopping Center, Local retail anchors include: Macy's, Target, BJ's, Kohl's, Marshalls, Nissan, Lowe's, Wendy's, Chickfil-A. Sho ...

# COMMENTS

FOR SALE. 6.3 +/- Acres. Great development potential. Over 580 feet of frontage on Black Horse Pike. Located at the traffic light at Delilah across from CHOP. Situated between Consumers Square, Hamilton Commons and English Creek Shopping Center. Local retail anchors include: Macy's, Target, BJ's, Kohl's, Marshalls, Nissan, Lowe's, Wendy's, Chickfil-A. Sho ...