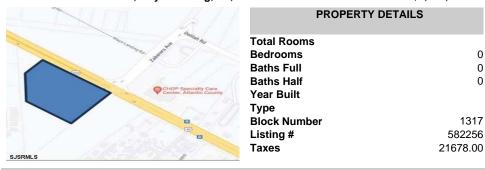

Price \$2,300,000.00

4044 Black Horse, Mays Landing, NJ, 08330

PROPERTY DETAILS

**Total Rooms Bedrooms Baths Full Baths Half** Year Built Type **Block Number** 1317 Listing # 582256 **Taxes** 21678.00