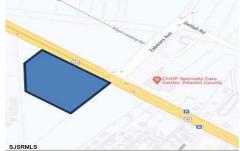

# COMMENTS

FOR SALE. 6.3 +/- Acres. Great development potential. Over 580 feet of frontage on Black Horse Pike. Located at the traffic light at Delilah across from CHOP. Situated between Consumers Square, Hamilton Commons and English Creek Shopping Center. Local retail anchors include: Macy's, Target, BJ's, Kohl's, Marshalls, Nissan, Lowe's, Wendy's, Chickfil-A, Sho...

Price \$2,300,000.00

4044 Black Horse, Mays Landing, NJ, 08330

PROPERTY DETAILS

Total Rooms

Bedrooms 0

Baths Full 0

Baths Half 0

Year Built

Type

Block Number 1317

Listing # 582256

Taxes 21678.00