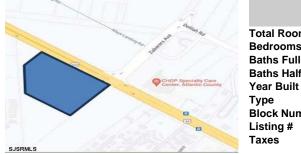

# **COMMENTS**

FOR SALE. 6.3 +/- Acres. Great development potential. Over 580 feet of frontage on Black Horse Pike. Located at the traffic light at Delilah across from CHOP. Situated between Consumers Square, Hamilton Commons and English Creek Shopping Center. Local retail anchors include: Macy's, Target, BJ's, Kohl's, Marshalls, Nissan, Lowe's, Wendy's, Chickfil-A, Sho...

Berger Realty, Inc. 3160 Asbury Avenue Ocean City, NJ 08226 1-877-237-4371/609-399-0076 info@bergerrealty.com

4044 Black Horse, Mays Landing, NJ, 08330

Price \$2,300,000.00

| PROPERTY DETAILS         |          |
|--------------------------|----------|
| Total Rooms<br>Bedrooms  | 0        |
| Baths Full               | 0        |
| Baths Half<br>Year Built | 0        |
| Туре                     |          |
| Block Number             | 1317     |
| Listing #                | 582256   |
| Taxes                    | 21678.00 |
|                          |          |