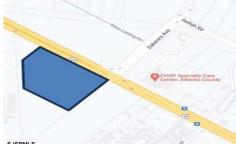

PROPERTY DETAILS

4044 Black Horse, Mays Landing, NJ, 08330

Price \$2,300,000.00

Total Rooms
Bedrooms 0
Baths Full 0
Baths Half 0
Year Built
Type
Block Number 1317
Listing # 582256
Taxes 21678.00

# COMMENTS

FOR SALE. 6.3 +/- Acres. Great development potential. Over 580 feet of frontage on Black Horse Pike. Located at the traffic light at Delilah across from CHOP. Situated between Consumers Square, Hamilton Commons and English Creek Shopping Center. Local retail anchors include: Macy's, Target, BJ's, Kohl's, Marshalls, Nissan, Lowe's, Wendy's, Chickfil-A, Sho...