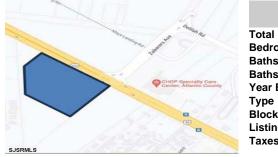

Berger Realty, Inc. 3160 Asbury Avenue Ocean City, NJ 08226 1-877-237-4371/609-399-0076 info@bergerrealty.com

4044 Black Horse, Mays Landing, NJ, 08330

Price \$2,300,000.00

| PROPERTY DETAILS        |          |
|-------------------------|----------|
| Total Rooms<br>Bedrooms | 0        |
| Baths Full              | 0        |
| Baths Half              | 0        |
| Year Built<br>Type      |          |
| Block Number            | 1317     |
| Listing #               | 582256   |
| Taxes                   | 21678.00 |

# **COMMENTS**

FOR SALE. 6.3 +/- Acres. Great development potential. Over 580 feet of frontage on Black Horse Pike. Located at the traffic light at Delilah across from CHOP. Situated between Consumers Square, Hamilton Commons and English Creek Shopping Center. Local retail anchors include: Macy's, Target, BJ's, Kohl's, Marshalls, Nissan, Lowe's, Wendy's, Chickfil-A, Sho...