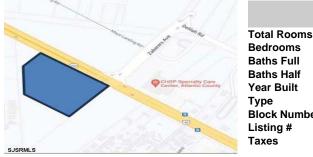

# **COMMENTS**

FOR SALE. 6.3 +/- Acres. Great development potential. Over 580 feet of frontage on Black Horse Pike. Located at the traffic light at Delilah across from CHOP. Situated between Consumers Square, Hamilton Commons and English Creek Shopping Center. Local retail anchors include: Macy's, Target, BJ's, Kohl's, Marshalls, Nissan, Lowe's, Wendy's, Chickfil-A, Sho...

Berger Realty, Inc. 3160 Asbury Avenue Ocean City, NJ 08226 1-877-237-4371/609-399-0076 info@bergerrealty.com

4044 Black Horse, Mays Landing, NJ, 08330

Price \$2,300,000.00

| PROPERTY I   | PROPERTY DETAILS |  |
|--------------|------------------|--|
| Total Rooms  |                  |  |
| Bedrooms     | 0                |  |
| Baths Full   | 0                |  |
| Baths Half   | 0                |  |
| Year Built   |                  |  |
| Туре         |                  |  |
| Block Number | 1317             |  |
| Listing #    | 582256           |  |
| Taxes        | 21678.00         |  |