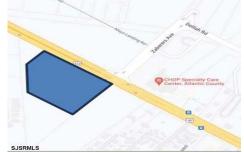

# COMMENTS

FOR SALE. 6.3 +/- Acres. Great development potential. Over 580 feet of frontage on Black Horse Pike. Located at the traffic light at Delilah across from CHOP. Situated between Consumers Square, Hamilton Commons and English Creek Shopping Center. Local retail anchors include: Macy's, Target, BJ's, Kohl's, Marshalls, Nissan, Lowe's, Wendy's, Chickfil-A, Sho...