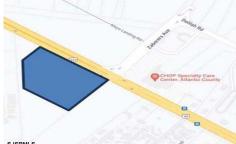

# **COMMENTS**

FOR SALE. 6.3 +/- Acres. Great development potential. Over 580 feet of frontage on Black Horse Pike. Located at the traffic light at Delilah across from CHOP. Situated between Consumers Square, Hamilton Commons and English Creek Shopping Center, Local retail anchors include: Macy's, Target, BJ's, Kohl's, Marshalls, Nissan, Lowe's, Wendy's, Chickfil-A. Sho ...

# COMMENTS

FOR SALE. 6.3 +/- Acres. Great development potential. Over 580 feet of frontage on Black Horse Pike. Located at the traffic light at Delilah across from CHOP. Situated between Consumers Square, Hamilton Commons and English Creek Shopping Center. Local retail anchors include: Macy's, Target, BJ's, Kohl's, Marshalls, Nissan, Lowe's, Wendy's, Chickfil-A. Sho ...