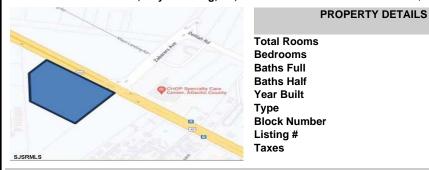

Berger Realty, Inc. 3160 Asbury Avenue Ocean City, NJ 08226 1-877-237-4371 / 609-399-0076 info@bergerrealty.com

0

0

1317

582256

21678.00

4044 Black Horse, Mays Landing, NJ, 08330

Price \$2,300,000.00

output

Description:

material complex co

PROPERTY DETAILS

4044 Black Horse, Mays Landing, NJ, 08330

Price \$2,300,000.00

**Total Rooms Bedrooms Baths Full Baths Half** Year Built Type **Block Number** 1317 Listing # 582256 **Taxes** 21678.00

# **COMMENTS**

FOR SALE. 6.3 +/- Acres. Great development potential. Over 580 feet of frontage on Black Horse Pike. Located at the traffic light at Delilah across from CHOP. Situated between Consumers Square, Hamilton Commons and English Creek Shopping Center, Local retail anchors include: Macy's, Target, BJ's, Kohl's, Marshalls, Nissan, Lowe's, Wendy's, Chickfil-A. Sho ...

# COMMENTS

FOR SALE. 6.3 +/- Acres. Great development potential. Over 580 feet of frontage on Black Horse Pike. Located at the traffic light at Delilah across from CHOP. Situated between Consumers Square, Hamilton Commons and English Creek Shopping Center. Local retail anchors include: Macy's, Target, BJ's, Kohl's, Marshalls, Nissan, Lowe's, Wendy's, Chickfil-A. Sho ...