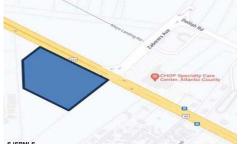

### **COMMENTS**

FOR SALE. 6.3 +/- Acres. Great development potential. Over 580 feet of frontage on Black Horse Pike. Located at the traffic light at Delilah across from CHOP. Situated between Consumers Square, Hamilton Commons and English Creek Shopping Center, Local retail anchors include: Macy's, Target, BJ's, Kohl's, Marshalls, Nissan, Lowe's, Wendy's, Chickfil-A. Sho ...

### COMMENTS

FOR SALE. 6.3 +/- Acres. Great development potential. Over 580 feet of frontage on Black Horse Pike. Located at the traffic light at Delilah across from CHOP. Situated between Consumers Square, Hamilton Commons and English Creek Shopping Center. Local retail anchors include: Macy's, Target, BJ's, Kohl's, Marshalls, Nissan, Lowe's, Wendy's, Chickfil-A. Sho ...