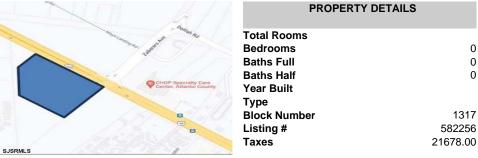

4044 Black Horse, Mays Landing, NJ, 08330

PROPERTY DETAILS

Price \$2,300,000.00

**Total Rooms Bedrooms Baths Full Baths Half** Year Built Type **Block Number** 1317 Listing # 582256 **Taxes** 21678.00