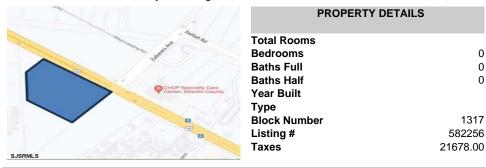

## **COMMENTS**

FOR SALE. 6.3 +/- Acres. Great development potential. Over 580 feet of frontage on Black Horse Pike. Located at the traffic light at Delilah across from CHOP. Situated between Consumers Square, Hamilton Commons and English Creek Shopping Center, Local retail anchors include: Macy's, Target, BJ's, Kohl's, Marshalls, Nissan, Lowe's, Wendy's, Chickfil-A. Sho ...

## COMMENTS

FOR SALE. 6.3 +/- Acres. Great development potential. Over 580 feet of frontage on Black Horse Pike. Located at the traffic light at Delilah across from CHOP. Situated between Consumers Square, Hamilton Commons and English Creek Shopping Center. Local retail anchors include: Macy's, Target, BJ's, Kohl's, Marshalls, Nissan, Lowe's, Wendy's, Chickfil-A. Sho ...