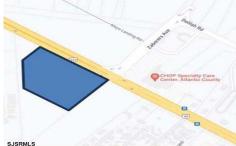

## **COMMENTS**

FOR SALE. 6.3 +/- Acres. Great development potential. Over 580 feet of frontage on Black Horse Pike. Located at the traffic light at Delilah across from CHOP. Situated between Consumers Square, Hamilton Commons and English Creek Shopping Center, Local retail anchors include: Macy's, Target, BJ's, Kohl's, Marshalls, Nissan, Lowe's, Wendy's, Chickfil-A. Sho ...

## COMMENTS

FOR SALE. 6.3 +/- Acres. Great development potential. Over 580 feet of frontage on Black Horse Pike. Located at the traffic light at Delilah across from CHOP. Situated between Consumers Square, Hamilton Commons and English Creek Shopping Center. Local retail anchors include: Macy's, Target, BJ's, Kohl's, Marshalls, Nissan, Lowe's, Wendy's, Chickfil-A. Sho ...