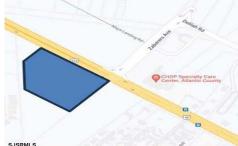

# **COMMENTS**

FOR SALE. 6.3 +/- Acres. Great development potential. Over 580 feet of frontage on Black Horse Pike. Located at the traffic light at Delilah across from CHOP. Situated between Consumers Square, Hamilton Commons and English Creek Shopping Center, Local retail anchors include: Macy's, Target, BJ's, Kohl's, Marshalls, Nissan, Lowe's, Wendy's, Chickfil-A. Sho ...

# COMMENTS

FOR SALE. 6.3 +/- Acres. Great development potential. Over 580 feet of frontage on Black Horse Pike. Located at the traffic light at Delilah across from CHOP. Situated between Consumers Square, Hamilton Commons and English Creek Shopping Center. Local retail anchors include: Macy's, Target, BJ's, Kohl's, Marshalls, Nissan, Lowe's, Wendy's, Chickfil-A. Sho ...