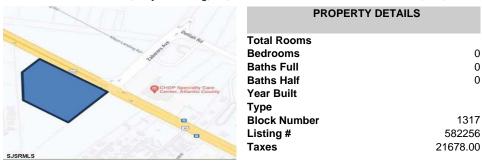

4044 Black Horse, Mays Landing, NJ, 08330

PROPERTY DETAILS

Price \$2,300,000.00

**Total Rooms Bedrooms Baths Full Baths Half** Year Built Type **Block Number** 1317 Listing # 582256 **Taxes** 21678.00