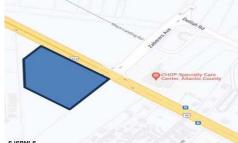

# **COMMENTS**

FOR SALE. 6.3 +/- Acres. Great development potential. Over 580 feet of frontage on Black Horse Pike. Located at the traffic light at Delilah across from CHOP. Situated between Consumers Square, Hamilton Commons and English Creek Shopping Center. Local retail anchors include: Macy's, Target, BJ's, Kohl's, Marshalls, Nissan, Lowe's, Wendy's, Chickfil-A, Sho...

# COMMENTS

FOR SALE. 6.3 +/- Acres. Great development potential. Over 580 feet of frontage on Black Horse Pike. Located at the traffic light at Delilah across from CHOP. Situated between Consumers Square, Hamilton Commons and English Creek Shopping Center. Local retail anchors include: Macy's, Target, BJ's, Kohl's, Marshalls, Nissan, Lowe's, Wendy's, Chickfil-A, Sho...