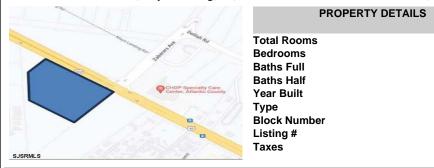

Price \$2,300,000.00

4044 Black Horse, Mays Landing, NJ, 08330

PROPERTY DETAILS

Total Rooms

Bedrooms 0

Baths Full 0

Baths Half 0

Year Built

Type

Block Number 1317

Listing # 582256

Taxes 21678.00