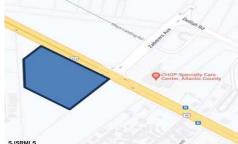

## **COMMENTS**

FOR SALE. 6.3 +/- Acres. Great development potential. Over 580 feet of frontage on Black Horse Pike. Located at the traffic light at Delilah across from CHOP. Situated between Consumers Square, Hamilton Commons and English Creek Shopping Center. Local retail anchors include: Macy's, Target, BJ's, Kohl's, Marshalls, Nissan, Lowe's, Wendy's, Chickfil-A, Sho...

## COMMENTS

FOR SALE. 6.3 +/- Acres. Great development potential. Over 580 feet of frontage on Black Horse Pike. Located at the traffic light at Delilah across from CHOP. Situated between Consumers Square, Hamilton Commons and English Creek Shopping Center. Local retail anchors include: Macy's, Target, BJ's, Kohl's, Marshalls, Nissan, Lowe's, Wendy's, Chickfil-A, Sho...