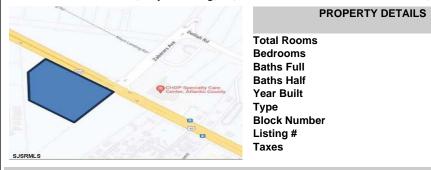

## **COMMENTS**

FOR SALE. 6.3 +/- Acres. Great development potential. Over 580 feet of frontage on Black Horse Pike. Located at the traffic light at Delilah across from CHOP. Situated between Consumers Square, Hamilton Commons and English Creek Shopping Center. Local retail anchors include: Macy's, Target, BJ's, Kohl's, Marshalls, Nissan, Lowe's, Wendy's, Chickfil-A, Sho...

PROPERTY DETAILS

4044 Black Horse, Mays Landing, NJ, 08330

Price \$2,300,000.00

Total Rooms

Bedrooms 0

Baths Full 0

Baths Half 0

Year Built

Type

Block Number 1317

Listing # 582256

Taxes 21678.00

## COMMENTS

FOR SALE. 6.3 +/- Acres. Great development potential. Over 580 feet of frontage on Black Horse Pike. Located at the traffic light at Delilah across from CHOP. Situated between Consumers Square, Hamilton Commons and English Creek Shopping Center. Local retail anchors include: Macy's, Target, BJ's, Kohl's, Marshalls, Nissan, Lowe's, Wendy's, Chickfil-A, Sho...