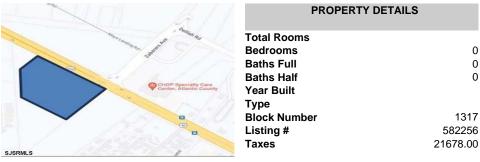

# **COMMENTS**

FOR SALE. 6.3 +/- Acres. Great development potential. Over 580 feet of frontage on Black Horse Pike. Located at the traffic light at Delilah across from CHOP. Situated between Consumers Square, Hamilton Commons and English Creek Shopping Center, Local retail anchors include: Macy's, Target, BJ's, Kohl's, Marshalls, Nissan, Lowe's, Wendy's, Chickfil-A. Sho ...

# PROPERTY DETAILS

**Total Rooms Block Number** 1317 582256 21678.00