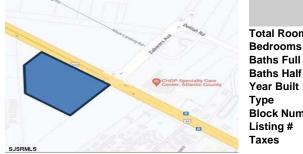

Berger Realty, Inc 1330 Bay Avenue Ocean City, NJ 08226 609-391-1330/609-391-1300 info@bergerrealty.com

4044 Black Horse, Mays Landing, NJ, 08330

Price \$2,300,000.00

| PROPERTY DETAILS |          |
|------------------|----------|
| Total Rooms      |          |
| Bedrooms         | 0        |
| Baths Full       | 0        |
| Baths Half       | 0        |
| Year Built       |          |
| Туре             |          |
| Block Number     | 1317     |
| Listing #        | 582256   |
| Taxes            | 21678.00 |

# **COMMENTS**

FOR SALE. 6.3 +/- Acres. Great development potential. Over 580 feet of frontage on Black Horse Pike. Located at the traffic light at Delilah across from CHOP. Situated between Consumers Square, Hamilton Commons and English Creek Shopping Center. Local retail anchors include: Macy's, Target, BJ's, Kohl's, Marshalls, Nissan, Lowe's, Wendy's, Chickfil-A, Sho...