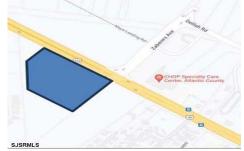

# COMMENTS

FOR SALE. 6.3 +/- Acres. Great development potential. Over 580 feet of frontage on Black Horse Pike. Located at the traffic light at Delilah across from CHOP. Situated between Consumers Square, Hamilton Commons and English Creek Shopping Center. Local retail anchors include: Macy's, Target, BJ's, Kohl's, Marshalls, Nissan, Lowe's, Wendy's, Chickfil-A, Sho...