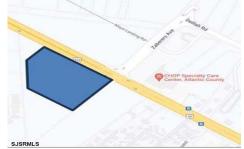

## **COMMENTS**

FOR SALE. 6.3 +/- Acres. Great development potential. Over 580 feet of frontage on Black Horse Pike. Located at the traffic light at Delilah across from CHOP. Situated between Consumers Square, Hamilton Commons and English Creek Shopping Center, Local retail anchors include: Macy's, Target, BJ's, Kohl's, Marshalls, Nissan, Lowe's, Wendy's, Chickfil-A. Sho ...

## COMMENTS

FOR SALE. 6.3 +/- Acres. Great development potential. Over 580 feet of frontage on Black Horse Pike. Located at the traffic light at Delilah across from CHOP. Situated between Consumers Square, Hamilton Commons and English Creek Shopping Center. Local retail anchors include: Macy's, Target, BJ's, Kohl's, Marshalls, Nissan, Lowe's, Wendy's, Chickfil-A. Sho ...