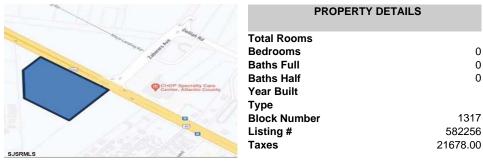

4044 Black Horse, Mays Landing, NJ, 08330

PROPERTY DETAILS

Price \$2,300,000.00

**Total Rooms Bedrooms Baths Full Baths Half** Year Built Type **Block Number** 1317 Listing # 582256 **Taxes** 21678.00