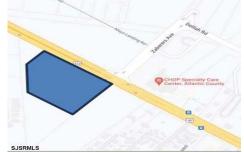

PROPERTY DETAILS

4044 Black Horse, Mays Landing, NJ, 08330

Price \$2,300,000.00

Total Rooms

Bedrooms 0

Baths Full 0

Baths Half 0

Year Built

Type

Block Number 1317

Listing # 582256

Taxes 21678.00

# COMMENTS

FOR SALE. 6.3 +/- Acres. Great development potential. Over 580 feet of frontage on Black Horse Pike. Located at the traffic light at Delilah across from CHOP. Situated between Consumers Square, Hamilton Commons and English Creek Shopping Center. Local retail anchors include: Macy's, Target, BJ's, Kohl's, Marshalls, Nissan, Lowe's, Wendy's, Chickfil-A, Sho...