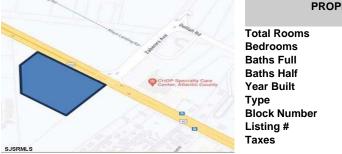

Berger Realty, Inc. 3160 Asbury Avenue Ocean City, NJ 08226 1-877-237-4371/609-399-0076 info@bergerrealty.com

4044 Black Horse, Mays Landing, NJ, 08330

Price \$2,300,000.00

| PROPERTY DETAILS |          |
|------------------|----------|
| Total Rooms      |          |
| Bedrooms         | 0        |
| Baths Full       | 0        |
| Baths Half       | 0        |
| Year Built       |          |
| Туре             |          |
| Block Number     | 1317     |
| Listing #        | 582256   |
| Taxes            | 21678.00 |

# **COMMENTS**

FOR SALE. 6.3 +/- Acres. Great development potential. Over 580 feet of frontage on Black Horse Pike. Located at the traffic light at Delilah across from CHOP. Situated between Consumers Square, Hamilton Commons and English Creek Shopping Center. Local retail anchors include: Macy's, Target, BJ's, Kohl's, Marshalls, Nissan, Lowe's, Wendy's, Chickfil-A, Sho...