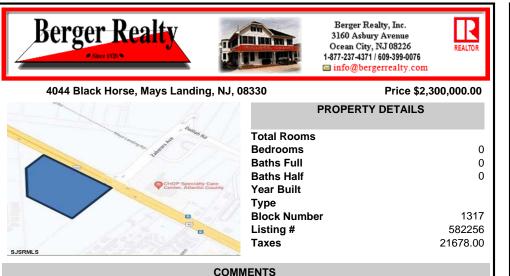

FOR SALE. 6.3 +/- Acres. Great development potential. Over 580 feet of frontage on Black Horse Pike. Located at the traffic light at Delilah across from CHOP. Situated between Consumers Square, Hamilton Commons and English Creek Shopping Center. Local retail anchors include: Macy's, Target, BJ's, Kohl's, Marshalls, Nissan, Lowe's, Wendy's, Chickfil-A, Sho...

## PROPERTY FEATURES CONTACT

Scan to see Property page.

Ask for Ben Duncan Berger Realty Inc 3160 Asbury Avenue, Ocean City Call: 609-600-7531 Email to: bmd@bergerrealty.com

COMMENTS

FOR SALE. 6.3 +/- Acres. Great development potential. Over 580 feet of frontage on Black Horse Pike. Located at the traffic light at Delilah across from CHOP. Situated between Consumers Square, Hamilton Commons and English Creek Shopping Center. Local retail anchors include: Macy's, Target, BJ's, Kohl's, Marshalls, Nissan, Lowe's, Wendy's, Chickfil-A, Sho...