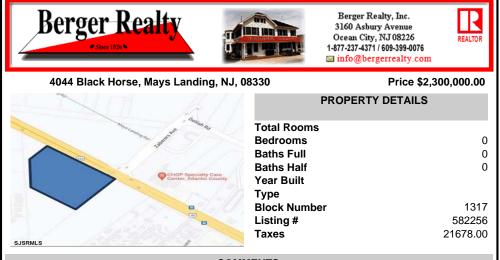

FOR SALE. 6.3 +/- Acres. Great development potential. Over 580 feet of frontage on Black Horse Pike. Located at the traffic light at Delilah across from CHOP. Situated between Consumers Square, Hamilton Commons and English Creek Shopping Center. Local retail anchors include: Macy's, Target, BJ's, Kohl's, Marshalls, Nissan, Lowe's, Wendy's, Chickfil-A, Sho...

## PROPERTY FEATURES CONTACT

Scan to see Property page.

Ask for Ben Duncan Berger Realty Inc 3160 Asbury Avenue, Ocean City Call: 609-600-7531 Email to: bmd@bergerrealty.com

COMMENTS

FOR SALE. 6.3 +/- Acres. Great development potential. Over 580 feet of frontage on Black Horse Pike. Located at the traffic light at Delilah across from CHOP. Situated between Consumers Square, Hamilton Commons and English Creek Shopping Center. Local retail anchors include: Macy's, Target, BJ's, Kohl's, Marshalls, Nissan, Lowe's, Wendy's, Chickfil-A, Sho...