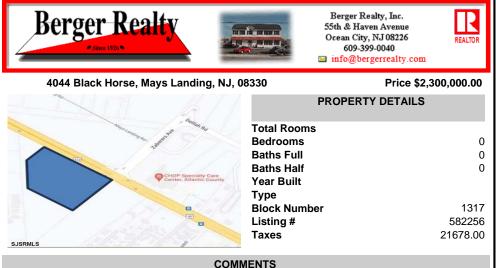

FOR SALE. 6.3 +/- Acres. Great development potential. Over 580 feet of frontage on Black Horse Pike. Located at the traffic light at Delilah across from CHOP. Situated between Consumers Square, Hamilton Commons and English Creek Shopping Center. Local retail anchors include: Macy's, Target, BJ's, Kohl's, Marshalls, Nissan, Lowe's, Wendy's, Chickfil-A. Sho...

## PROPERTY FEATURES CONTACT

Scan to see Property page.

Ask for Blake Halliday Berger Realty Inc 109 E 55th St., Ocean City Call: 609-412-3737 Email to: beh@bergerrealty.com

FOR SALE. 6.3 +/- Acres. Great development potential. Over 580 feet of frontage on Black Horse Pike. Located at the traffic light at Delilah across from CHOP. Situated between Consumers Square, Hamilton Commons and English Creek Shopping Center. Local retail anchors include: Macy's, Target, BJ's, Kohl's, Marshalls, Nissan, Lowe's, Wendy's, Chickfil-A, Sho...