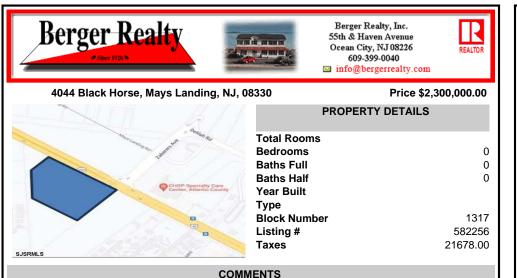

FOR SALE. 6.3 +/- Acres. Great development potential. Over 580 feet of frontage on Black Horse Pike. Located at the traffic light at Delilah across from CHOP. Situated between Consumers Square, Hamilton Commons and English Creek Shopping Center. Local retail anchors include: Macy's, Target, BJ's, Kohl's, Marshalls, Nissan, Lowe's, Wendy's, Chickfil-A. Sho...

## PROPERTY FEATURES CONTACT

Scan to see Property page.

Ask for Blake Halliday Berger Realty Inc 109 E 55th St., Ocean City Call: 609-412-3737 Email to: beh@bergerrealty.com

FOR SALE. 6.3 +/- Acres. Great development potential. Over 580 feet of frontage on Black Horse Pike. Located at the traffic light at Delilah across from CHOP. Situated between Consumers Square, Hamilton Commons and English Creek Shopping Center. Local retail anchors include: Macy's, Target, BJ's, Kohl's, Marshalls, Nissan, Lowe's, Wendy's, Chickfil-A, Sho...