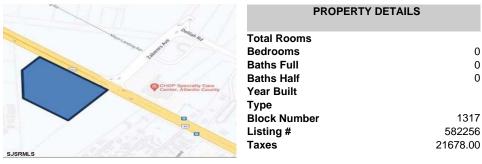

4044 Black Horse, Mays Landing, NJ, 08330

PROPERTY DETAILS

Price \$2,300,000.00

**Total Rooms Bedrooms Baths Full Baths Half** Year Built Type **Block Number** 1317 Listing # 582256 **Taxes** 21678.00