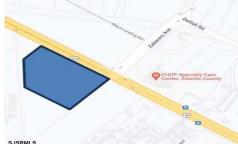

# **COMMENTS**

FOR SALE. 6.3 +/- Acres. Great development potential. Over 580 feet of frontage on Black Horse Pike. Located at the traffic light at Delilah across from CHOP. Situated between Consumers Square, Hamilton Commons and English Creek Shopping Center, Local retail anchors include: Macy's, Target, BJ's, Kohl's, Marshalls, Nissan, Lowe's, Wendy's, Chickfil-A. Sho ...

# COMMENTS

FOR SALE. 6.3 +/- Acres. Great development potential. Over 580 feet of frontage on Black Horse Pike. Located at the traffic light at Delilah across from CHOP. Situated between Consumers Square, Hamilton Commons and English Creek Shopping Center. Local retail anchors include: Macy's, Target, BJ's, Kohl's, Marshalls, Nissan, Lowe's, Wendy's, Chickfil-A. Sho ...