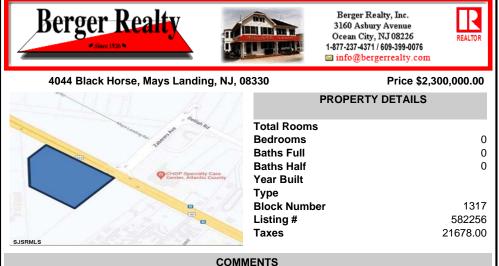

FOR SALE. 6.3 +/- Acres. Great development potential. Over 580 feet of frontage on Black Horse Pike. Located at the traffic light at Delilah across from CHOP. Situated between Consumers Square, Hamilton Commons and English Creek Shopping Center. Local retail anchors include: Macy's, Target, BJ's, Kohl's, Marshalls, Nissan, Lowe's, Wendy's, Chickfil-A, Sho...

## PROPERTY FEATURES CONTACT

Scan to see Property page.

Ask for Alexandra Caulfield Berger Realty Inc 3160 Asbury Avenue, Ocean City Call: 302-593-9119 Email to: aic@bergerrealty.com

FOR SALE. 6.3 +/- Acres. Great development potential. Over 580 feet of frontage on Black Horse Pike. Located at the traffic light at Delilah across from CHOP. Situated between Consumers Square, Hamilton Commons and English Creek Shopping Center. Local retail anchors include: Macy's, Target, BJ's, Kohl's, Marshalls, Nissan, Lowe's, Wendy's, Chickfil-A, Sho...