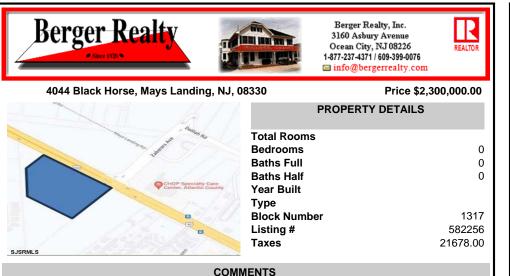

FOR SALE. 6.3 +/- Acres. Great development potential. Over 580 feet of frontage on Black Horse Pike. Located at the traffic light at Delilah across from CHOP. Situated between Consumers Square, Hamilton Commons and English Creek Shopping Center. Local retail anchors include: Macy's, Target, BJ's, Kohl's, Marshalls, Nissan, Lowe's, Wendy's, Chickfil-A, Sho...

## PROPERTY FEATURES CONTACT

Scan to see Property page.

Ask for Alexandra Caulfield Berger Realty Inc 3160 Asbury Avenue, Ocean City Call: 302-593-9119 Email to: aic@bergerrealty.com

FOR SALE. 6.3 +/- Acres. Great development potential. Over 580 feet of frontage on Black Horse Pike. Located at the traffic light at Delilah across from CHOP. Situated between Consumers Square, Hamilton Commons and English Creek Shopping Center. Local retail anchors include: Macy's, Target, BJ's, Kohl's, Marshalls, Nissan, Lowe's, Wendy's, Chickfil-A, Sho...