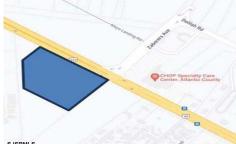

# **COMMENTS**

FOR SALE. 6.3 +/- Acres. Great development potential. Over 580 feet of frontage on Black Horse Pike. Located at the traffic light at Delilah across from CHOP. Situated between Consumers Square, Hamilton Commons and English Creek Shopping Center. Local retail anchors include: Macy's, Target, BJ's, Kohl's, Marshalls, Nissan, Lowe's, Wendy's, Chickfil-A, Sho...

# COMMENTS

FOR SALE. 6.3 +/- Acres. Great development potential. Over 580 feet of frontage on Black Horse Pike. Located at the traffic light at Delilah across from CHOP. Situated between Consumers Square, Hamilton Commons and English Creek Shopping Center. Local retail anchors include: Macy's, Target, BJ's, Kohl's, Marshalls, Nissan, Lowe's, Wendy's, Chickfil-A, Sho...