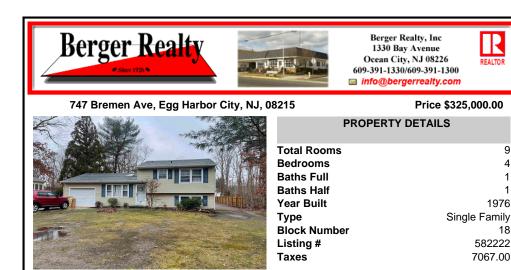

## COMMENTS

Discover Spacious Living in this 4-Bedroom, 1.5-Bathroom Split Level Home! Boasting 1523 square feet of comfortable living space, this residence is situated on an oversized 80x300 lot. Currently tenant-occupied, the property generates \$2200/month in rental income, with a lease in place until November 15, 2024. Enjoy the convenience of a well-maintained home with ample spac...