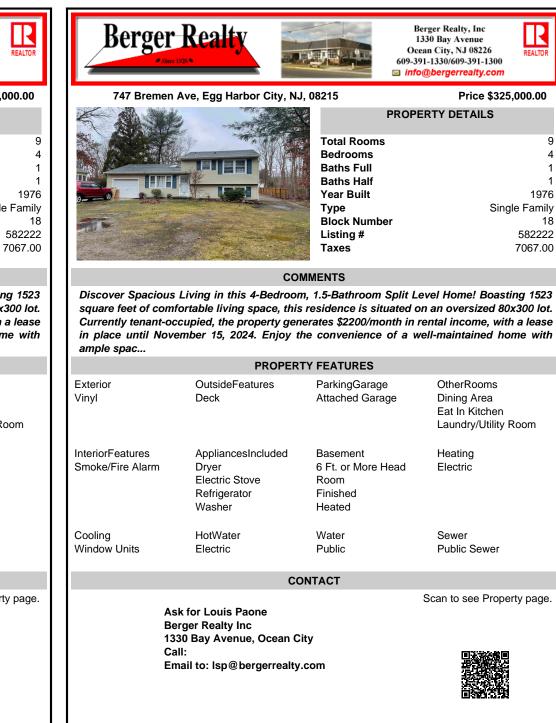

## COMMENTS

Discover Spacious Living in this 4-Bedroom, 1.5-Bathroom Split Level Home! Boasting 1523 square feet of comfortable living space, this residence is situated on an oversized 80x300 lot. Currently tenant-occupied, the property generates \$2200/month in rental income, with a lease in place until November 15, 2024. Enjoy the convenience of a well-maintained home with ample spac...

|                                                               | PROPE                                                                                                  | ERTY FEATURES                                                                   |                                                                     |
|---------------------------------------------------------------|--------------------------------------------------------------------------------------------------------|---------------------------------------------------------------------------------|---------------------------------------------------------------------|
| Exterior<br>Vinyl                                             | OutsideFeatures<br>Deck                                                                                | ParkingGarage<br>Attached Garage                                                | OtherRooms<br>Dining Area<br>Eat In Kitchen<br>Laundry/Utility Room |
| InteriorFeatures<br>Smoke/Fire Ala<br>Cooling<br>Window Units |                                                                                                        | Basement<br>6 Ft. or More Head<br>Room<br>Finished<br>Heated<br>Water<br>Public | Heating<br>Electric<br>Sewer<br>Public Sewer                        |
|                                                               |                                                                                                        | CONTACT                                                                         |                                                                     |
|                                                               | Ask for Louis Paone<br>Berger Realty Inc<br>1330 Bay Avenue, Ocear<br>Call:<br>Email to: Isp@bergerrea |                                                                                 | Scan to see Property page                                           |