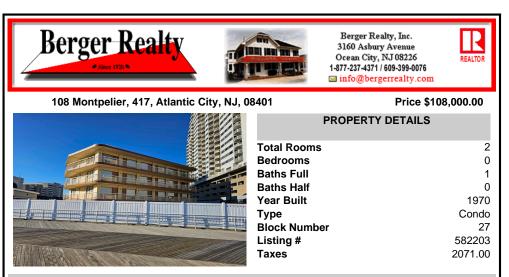

## COMMENTS

Welcome to 108 Montpelier Avenue, Unit 417! This renovated studio condo is perfect for individuals or couples seeking a cozy living space. It features one bathroom and includes parking within a gated area. Located near Stockton College, dining options, O\'Donnell Memorial Park, Tropicana Casino, and convenient transportation. Laundry facilities and all utilities are includ...

|                                      | PROPE                    |                              |                       |
|--------------------------------------|--------------------------|------------------------------|-----------------------|
| Exterior<br>Stucco                   | ParkingGarage<br>One Car | InteriorFeatures<br>Elevator | Heating<br>Electric   |
| Cooling<br>Ceiling Fan(s)<br>Central | HotWater<br>Electric     | Water<br>Public Water        | Sewer<br>Public Sewer |