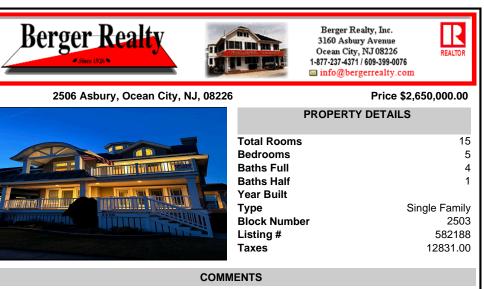

## COMMENTS

Remarkable 3,054 sf single family home, on an oversized 45\'x100\' lot with a rare floor plan that features MULTIPLE LIVING SPACES. Located just steps from Ocean City Gold Coast beaches, this 5 bedroom, 4.5 bathroom home has a 5 stop handicap accessible ELEVATOR that travels from the garage to every level of living space. The main living area boasts an open floor plan wi...