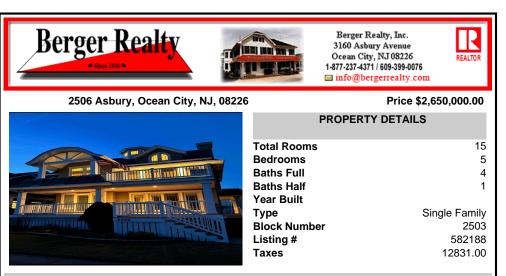

## COMMENTS

Remarkable 3,054 sf single family home, on an oversized 45\'x100\' lot with a rare floor plan that features MULTIPLE LIVING SPACES. Located just steps from Ocean City Gold Coast beaches, this 5 bedroom, 4.5 bathroom home has a 5 stop handicap accessible ELEVATOR that travels from the garage to every level of living space. The main living area boasts an open floor plan wi...