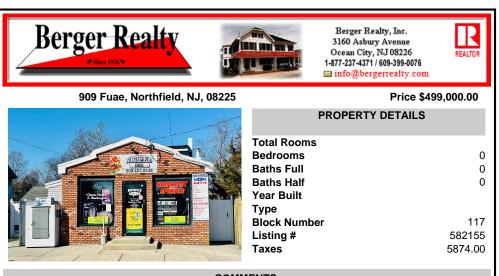

## COMMENTS

If you are looking for a wonderful opportunity for investment look no more, a mixed used property amazingly located on the popular Pike path in Northfield. Sold Vacant or rented, listed for the sale of the property only sale but Business in negotiable with the right offer. Store rent is \$1750 a month. The house was recently re painted and had new flooring, also could be re ...