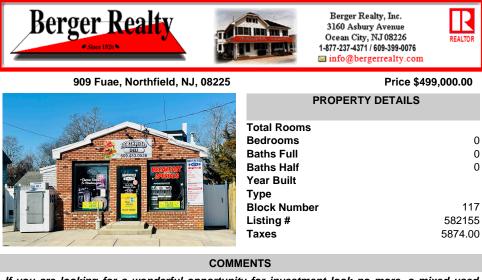

Public Sewer

CONTACT

Scan to see Property page.

If you are looking for a wonderful opportunity for investment look no more, a mixed used property amazingly located on the popular Pike path in Northfield. Sold Vacant or rented, listed for the sale of the property only sale but Business in negotiable with the right offer. Store rent is \$1750 a month. The house was recently re painted and had new flooring, also could be re...