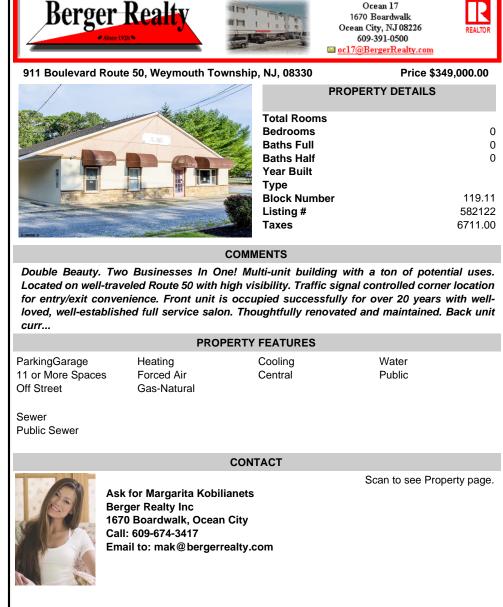

## COMMENTS

Double Beauty. Two Businesses In One! Multi-unit building with a ton of potential uses. Located on well-traveled Route 50 with high visibility. Traffic signal controlled corner location for entry/exit convenience. Front unit is occupied successfully for over 20 years with well-loved, well-established full service salon. Thoughtfully renovated and maintained. Back unit curr...