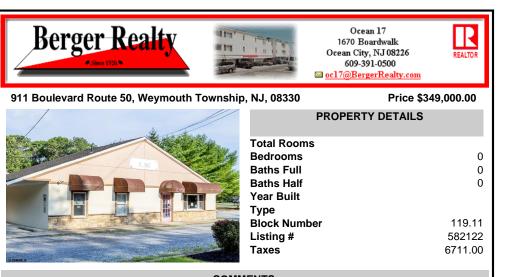

## COMMENTS

Double Beauty. Two Businesses In One! Multi-unit building with a ton of potential uses. Located on well-traveled Route 50 with high visibility. Traffic signal controlled corner location for entry/exit convenience. Front unit is occupied successfully for over 20 years with well-loved, well-established full service salon. Thoughtfully renovated and maintained. Back unit curr...