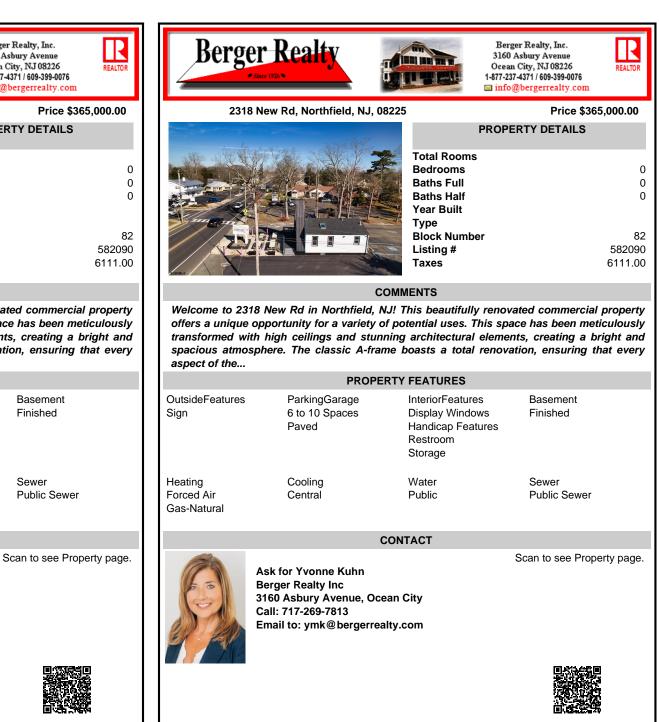

## COMMENTS

Welcome to 2318 New Rd in Northfield, NJ! This beautifully renovated commercial property offers a unique opportunity for a variety of potential uses. This space has been meticulously transformed with high ceilings and stunning architectural elements, creating a bright and spacious atmosphere. The classic A-frame boasts a total renovation, ensuring that every aspect of the ...