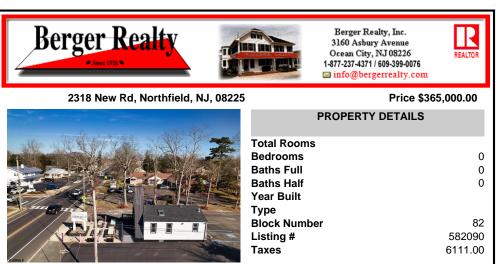

## COMMENTS

Welcome to 2318 New Rd in Northfield, NJ! This beautifully renovated commercial property offers a unique opportunity for a variety of potential uses. This space has been meticulously transformed with high ceilings and stunning architectural elements, creating a bright and spacious atmosphere. The classic A-frame boasts a total renovation, ensuring that every aspect of the ...