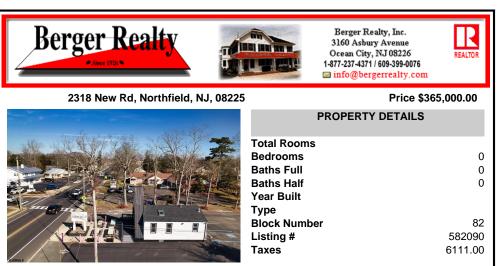

## COMMENTS

Welcome to 2318 New Rd in Northfield, NJ! This beautifully renovated commercial property offers a unique opportunity for a variety of potential uses. This space has been meticulously transformed with high ceilings and stunning architectural elements, creating a bright and spacious atmosphere. The classic A-frame boasts a total renovation, ensuring that every aspect of the...