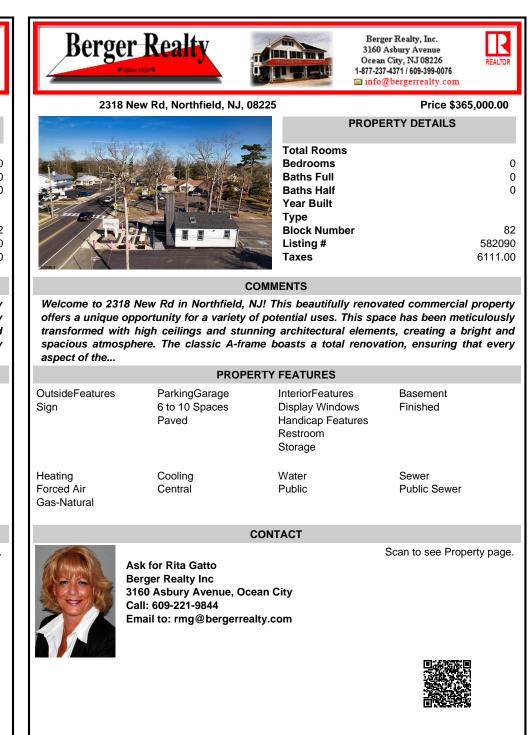

## COMMENTS

Welcome to 2318 New Rd in Northfield, NJ! This beautifully renovated commercial property offers a unique opportunity for a variety of potential uses. This space has been meticulously transformed with high ceilings and stunning architectural elements, creating a bright and spacious atmosphere. The classic A-frame boasts a total renovation, ensuring that every aspect of the...