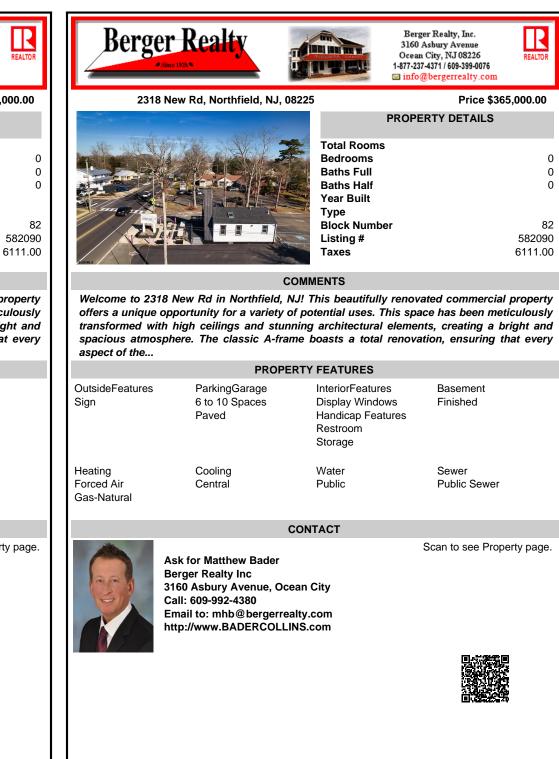

## COMMENTS

Taxes

Welcome to 2318 New Rd in Northfield, NJ! This beautifully renovated commercial property offers a unique opportunity for a variety of potential uses. This space has been meticulously transformed with high ceilings and stunning architectural elements, creating a bright and spacious atmosphere. The classic A-frame boasts a total renovation, ensuring that every aspect of the...

| PROPERTY FEATURES                    |                                          |                                                                                 |                       |  |
|--------------------------------------|------------------------------------------|---------------------------------------------------------------------------------|-----------------------|--|
| OutsideFeatures<br>Sign              | ParkingGarage<br>6 to 10 Spaces<br>Paved | InteriorFeatures<br>Display Windows<br>Handicap Features<br>Restroom<br>Storage | Basement<br>Finished  |  |
| Heating<br>Forced Air<br>Gas-Natural | Cooling<br>Central                       | Water<br>Public                                                                 | Sewer<br>Public Sewer |  |

## CONTACT

Scan to see Property page.

Ask for Matthew Bader Berger Realty Inc 3160 Asbury Avenue, Ocean City Call: 609-992-4380 Email to: mhb@bergerrealty.com http://www.BADERCOLLINS.com