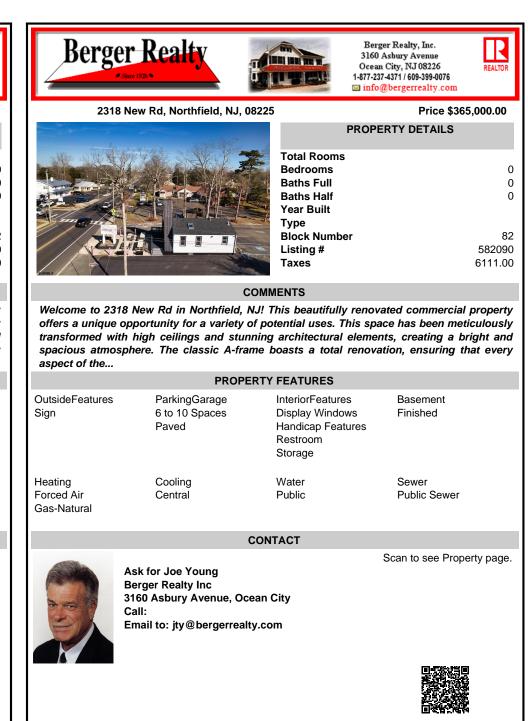

## COMMENTS

Welcome to 2318 New Rd in Northfield, NJ! This beautifully renovated commercial property offers a unique opportunity for a variety of potential uses. This space has been meticulously transformed with high ceilings and stunning architectural elements, creating a bright and spacious atmosphere. The classic A-frame boasts a total renovation, ensuring that every aspect of the...