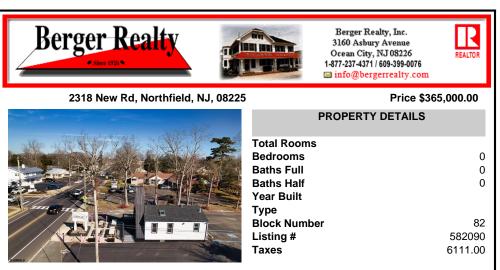

## COMMENTS

Welcome to 2318 New Rd in Northfield, NJ! This beautifully renovated commercial property offers a unique opportunity for a variety of potential uses. This space has been meticulously transformed with high ceilings and stunning architectural elements, creating a bright and spacious atmosphere. The classic A-frame boasts a total renovation, ensuring that every aspect of the...