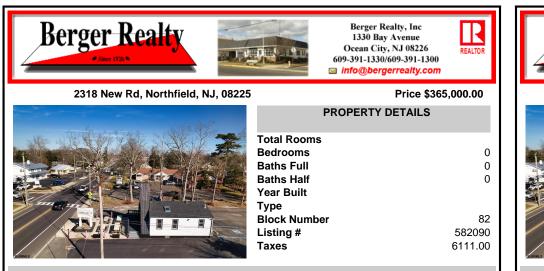

## COMMENTS

Welcome to 2318 New Rd in Northfield, NJ! This beautifully renovated commercial property offers a unique opportunity for a variety of potential uses. This space has been meticulously transformed with high ceilings and stunning architectural elements, creating a bright and spacious atmosphere. The classic A-frame boasts a total renovation, ensuring that every aspect of the...

| PROPERTY FEATURES                    |                                          |                                                                                 |                       |
|--------------------------------------|------------------------------------------|---------------------------------------------------------------------------------|-----------------------|
| OutsideFeatures<br>Sign