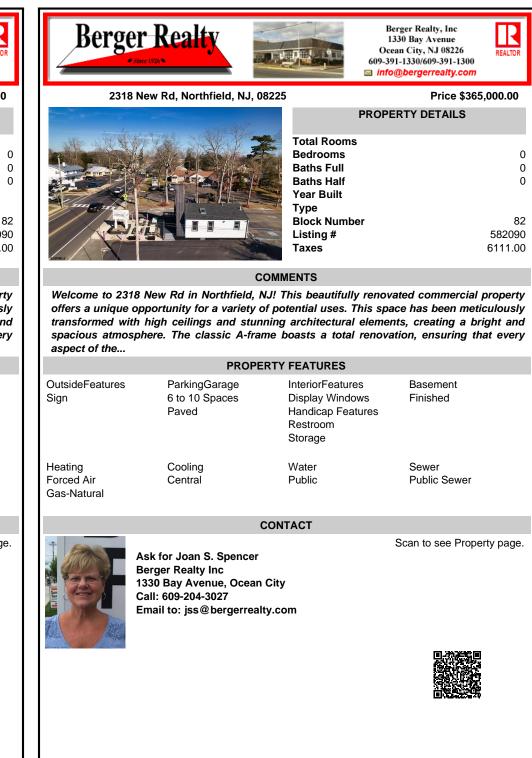

## COMMENTS

Welcome to 2318 New Rd in Northfield, NJ! This beautifully renovated commercial property offers a unique opportunity for a variety of potential uses. This space has been meticulously transformed with high ceilings and stunning architectural elements, creating a bright and spacious atmosphere. The classic A-frame boasts a total renovation, ensuring that every aspect of the...