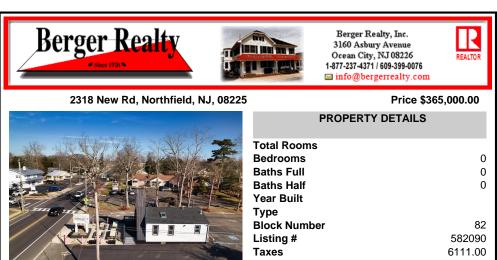

## COMMENTS

Welcome to 2318 New Rd in Northfield, NJ! This beautifully renovated commercial property offers a unique opportunity for a variety of potential uses. This space has been meticulously transformed with high ceilings and stunning architectural elements, creating a bright and spacious atmosphere. The classic A-frame boasts a total renovation, ensuring that every aspect of the...