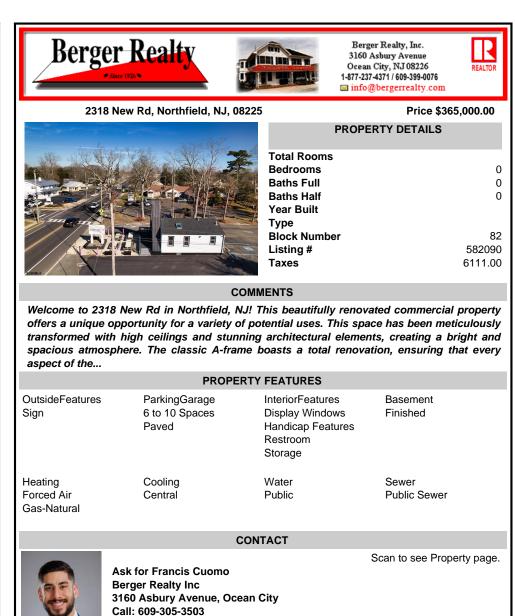

## COMMENTS

Welcome to 2318 New Rd in Northfield, NJ! This beautifully renovated commercial property offers a unique opportunity for a variety of potential uses. This space has been meticulously transformed with high ceilings and stunning architectural elements, creating a bright and spacious atmosphere. The classic A-frame boasts a total renovation, ensuring that every aspect of the...