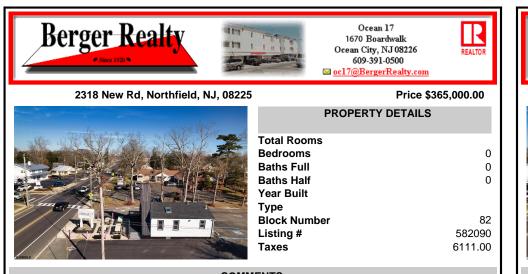

COMMENTS

Welcome to 2318 New Rd in Northfield, NJ! This beautifully renovated commercial property offers a unique opportunity for a variety of potential uses. This space has been meticulously transformed with high ceilings and stunning architectural elements, creating a bright and spacious atmosphere. The classic A-frame boasts a total renovation, ensuring that every aspect of the...