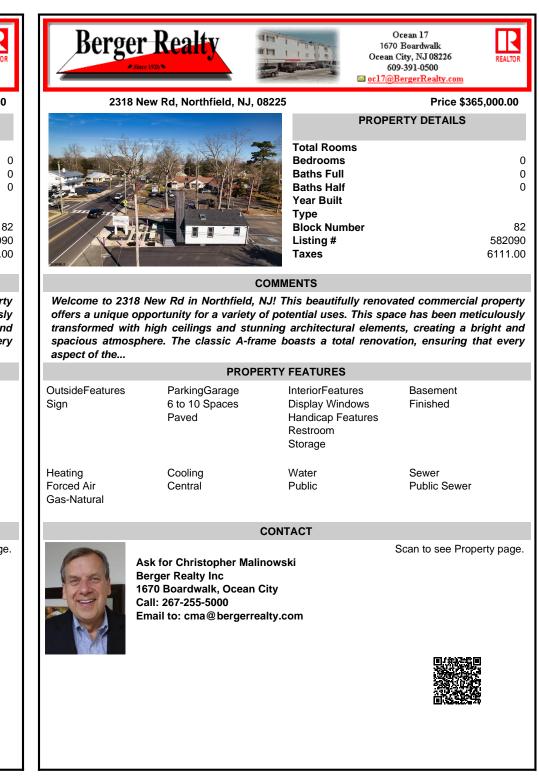

COMMENTS

Welcome to 2318 New Rd in Northfield, NJ! This beautifully renovated commercial property offers a unique opportunity for a variety of potential uses. This space has been meticulously transformed with high ceilings and stunning architectural elements, creating a bright and spacious atmosphere. The classic A-frame boasts a total renovation, ensuring that every aspect of the...