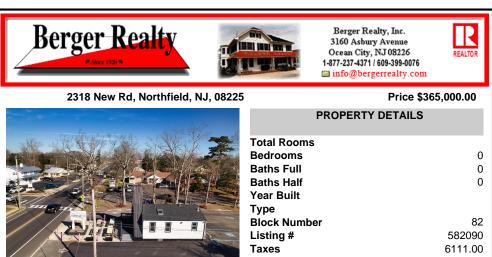

## COMMENTS

Welcome to 2318 New Rd in Northfield, NJ! This beautifully renovated commercial property offers a unique opportunity for a variety of potential uses. This space has been meticulously transformed with high ceilings and stunning architectural elements, creating a bright and spacious atmosphere. The classic A-frame boasts a total renovation, ensuring that every aspect of the...