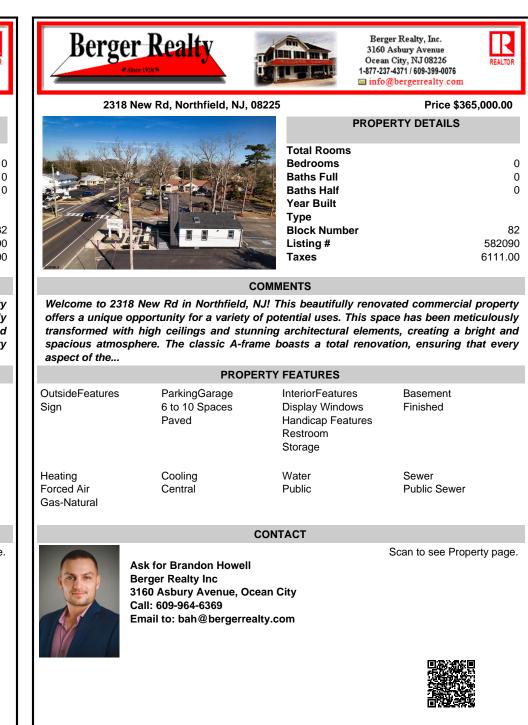

## COMMENTS

Welcome to 2318 New Rd in Northfield, NJ! This beautifully renovated commercial property offers a unique opportunity for a variety of potential uses. This space has been meticulously transformed with high ceilings and stunning architectural elements, creating a bright and spacious atmosphere. The classic A-frame boasts a total renovation, ensuring that every aspect of the...