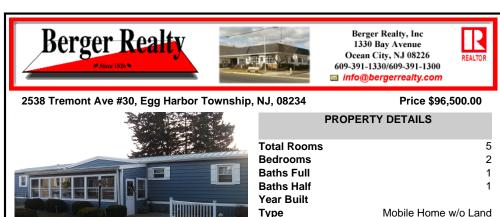

## COMMENTS

Welcome to Tower East a 55+ Adult Community. This updated, open floorplan home offers ample space inside and out. The split bedroom layout allows privacy for family members or guests. The primary bedroom features a half bath! You enter the home through a three-season room with an abundance of windows. Upon stepping into the main living area, you are immersed in an open livi...

## Welcome to Tower East a 55+ Adult Community. This updated, open floorplan home offers ample space inside and out. The split bedroom layout allows privacy for family members or quests. The primary bedroom features a half bath! You enter the home through a threeseason room with an abundance of windows. Upon stepping into the main living area, you are immersed in an open livi ... **PROPERTY FEATURES** OtherRooms **OutsideFeatures** Exterior ParkingGarage Vinyl Curbs None Dining Area Deck Porch Enclosed Shed InteriorFeatures AppliancesIncluded AlsoIncluded **Basement** Smoke/Fire Alarm Drver Blinds Crawl Space Electric Stove Curtains