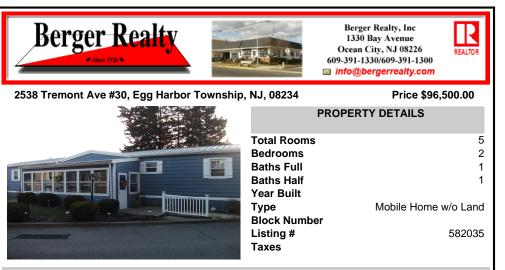

## COMMENTS

Welcome to Tower East a 55+ Adult Community. This updated, open floorplan home offers ample space inside and out. The split bedroom layout allows privacy for family members or guests. The primary bedroom features a half bath! You enter the home through a three-season room with an abundance of windows. Upon stepping into the main living area, you are immersed in an open livi...

## Welcome to Tower East a 55+ Adult Community. This updated, open floorplan home offers ample space inside and out. The split bedroom layout allows privacy for family members or quests. The primary bedroom features a half bath! You enter the home through a threeseason room with an abundance of windows. Upon stepping into the main living area, you are immersed in an open livi ... **PROPERTY FEATURES** OtherRooms **OutsideFeatures** Exterior ParkingGarage Vinyl Curbs None Dining Area Deck Porch Enclosed Shed InteriorFeatures AppliancesIncluded AlsoIncluded **Basement** Smoke/Fire Alarm Drver Blinds Crawl Space Electric Stove Curtains