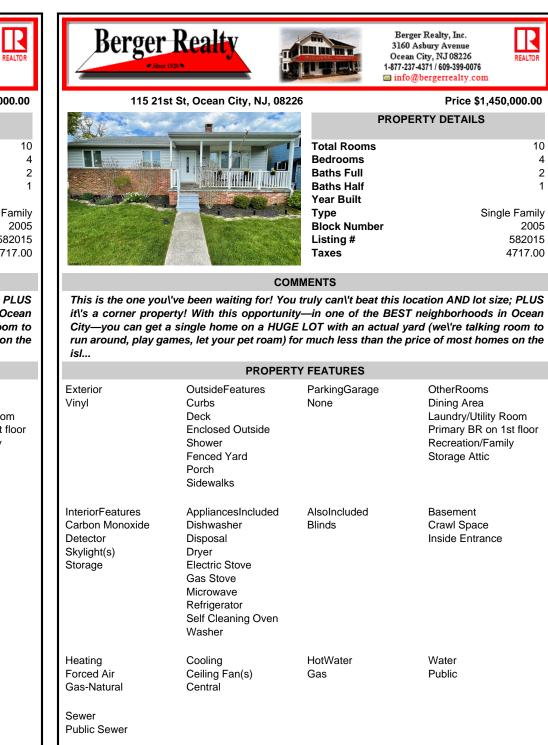

## **PROPERTY DETAILS Total Rooms** 10 Bedrooms 4 **Baths Full** 2 **Baths Half** 1 Year Built Single Family **Block Number** 2005 Listing # 582015 Taxes 4717.00

Scan to see Property page.

## COMMENTS

This is the one you/ve been waiting for! You truly can/t beat this location AND lot size; PLUS it/s a corner property! With this opportunity—in one of the BEST neighborhoods in Ocean City—you can get a single home on a HUGE LOT with an actual yard (we\'re talking room to run around, play games, let your pet roam) for much less than the price of most homes on the isl...

| PROPERTY FEATURES                                                         |                                                                                                                                                   |                        |                                                                                                                    |  |  |  |
|---------------------------------------------------------------------------|---------------------------------------------------------------------------------------------------------------------------------------------------|------------------------|--------------------------------------------------------------------------------------------------------------------|--|--|--|
| Exterior<br>Vinyl                                                         | OutsideFeatures<br>Curbs<br>Deck<br>Enclosed Outside<br>Shower<br>Fenced Yard<br>Porch<br>Sidewalks                                               | ParkingGarage<br>None  | OtherRooms<br>Dining Area<br>Laundry/Utility Room<br>Primary BR on 1st floor<br>Recreation/Family<br>Storage Attic |  |  |  |
| InteriorFeatures<br>Carbon Monoxide<br>Detector<br>Skylight(s)<br>Storage | AppliancesIncluded<br>Dishwasher<br>Disposal<br>Dryer<br>Electric Stove<br>Gas Stove<br>Microwave<br>Refrigerator<br>Self Cleaning Oven<br>Washer | AlsoIncluded<br>Blinds | Basement<br>Crawl Space<br>Inside Entrance                                                                         |  |  |  |
| Heating<br>Forced Air<br>Gas-Natural<br>Sewer<br>Public Sewer             | Cooling<br>Ceiling Fan(s)<br>Central                                                                                                              | HotWater<br>Gas        | Water<br>Public                                                                                                    |  |  |  |
| CONTACT                                                                   |                                                                                                                                                   |                        |                                                                                                                    |  |  |  |