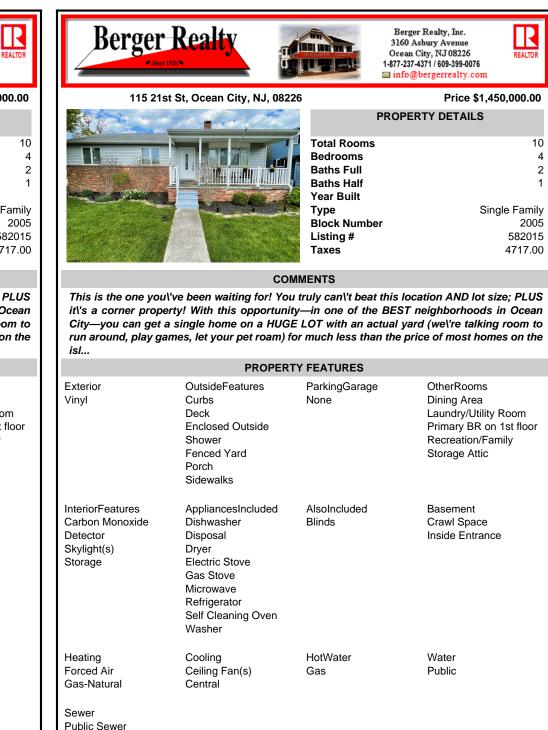

| PROPERTY DETAILS                                                                                                |                                                                 |
|-----------------------------------------------------------------------------------------------------------------|-----------------------------------------------------------------|
| Total Rooms<br>Bedrooms<br>Baths Full<br>Baths Half<br>Year Built<br>Type<br>Block Number<br>Listing #<br>Taxes | 10<br>4<br>2<br>1<br>Single Family<br>2005<br>582015<br>4717.00 |

## COMMENTS

This is the one you\'ve been waiting for! You truly can\'t beat this location AND lot size; PLUS it\'s a corner property! With this opportunity—in one of the BEST neighborhoods in Ocean City—you can get a single home on a HUGE LOT with an actual yard (we\'re talking room to run around, play games, let your pet roam) for much less than the price of most homes on the isl...