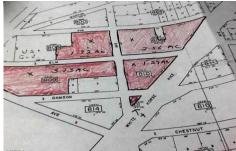

## **COMMENTS**

High Visible High Traffic Location on White Horse Pike Corridor Leading Into Atlantic City Zoned Highway Commercial Approximately 8.86 +/- Acres consisting of 5 lots Being Sold Together as a Package with possiblies for profitable business Buyer Responsible For All Approvals Block 805 Lot 3 approx 1.72 Acres Ebony Tree, Block 806 Lot 1 approx 2.54 Acres White Horse Pike, Bl...