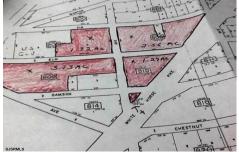

## **COMMENTS**

High Visible High Traffic Location on White Horse Pike Corridor Leading Into Atlantic City Zoned Highway Commercial Approximately 8.86 +/- Acres consisting of 5 lots Being Sold Together as a Package with possiblies for profitable business Buyer Responsible For All Approvals Block 805 Lot 3 approx 1.72 Acres Ebony Tree, Block 806 Lot 1 approx 2.54 Acres White Horse Pike, Bl...