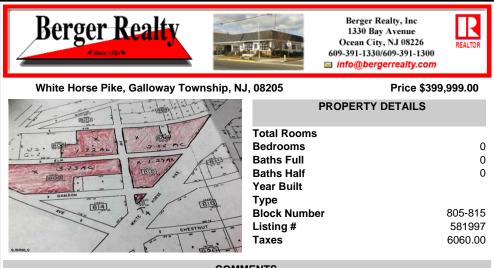

## PROPERTY FEATURES

Scan to see Property page.

Ask for Karen J. Manley Berger Realty Inc 1330 Bay Avenue, Ocean City Call: Email to: kjm@bergerrealty.com

COMMENTS

High Visibiity High Traffic Location on White Horse Pike Corridor Leading Into Atlantic City Zoned Highway Commercial Approximately 8.86 +/- Acres consisting of 5 lots Being Sold Together as a Package with possibilies for profitable business Buyer Responsible For All Approvals, Block 805 Lot 3 approx 1.72 Acres Ebony Tree, Block 806 Lot 1 approx 2.54 Acres White Horse P...