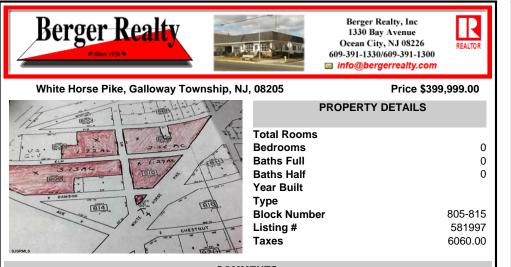

## COMMENTS

High Visibiity High Traffic Location on White Horse Pike Corridor Leading Into Atlantic City Zoned Highway Commercial Approximately 8.86 +/- Acres consisting of 5 lots Being Sold Together as a Package with possibilies for profitable business Buyer Responsible For All Approvals, Block 805 Lot 3 approx 1.72 Acres Ebony Tree, Block 806 Lot 1 approx 2.54 Acres White Horse P...