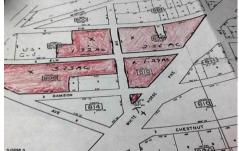

# **COMMENTS**

High Visibility High Traffic Location on White Horse Pike Corridor Leading Into Atlantic City Zoned Highway Commercial Approximately 8.86 +/- Acres consisting of 5 lots Being Sold Together as a Package with possibilies for profitable business Buyer Responsible For All Approvals, Block 805 Lot 3 approx 1.72 Acres Ebony Tree, Block 806 Lot 1 approx 2.54 Acres White Horse P...

# **COMMENTS**

High Visibiity High Traffic Location on White Horse Pike Corridor Leading Into Atlantic City Zoned Highway Commercial Approximately 8.86 +/- Acres consisting of 5 lots Being Sold Together as a Package with possibilies for profitable business Buyer Responsible For All Approvals, Block 805 Lot 3 approx 1.72 Acres Ebony Tree, Block 806 Lot 1 approx 2.54 Acres White Horse P...