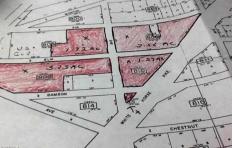

# **COMMENTS**

High Visibility High Traffic Location on White Horse Pike Corridor Leading Into Atlantic City Zoned Highway Commercial Approximately 8.86 +/- Acres consisting of 5 lots Being Sold Together as a Package with possibilies for profitable business Buyer Responsible For All Approvals, Block 805 Lot 3 approx 1.72 Acres Ebony Tree, Block 806 Lot 1 approx 2.54 Acres White Horse P...

# **COMMENTS**

High Visibiity High Traffic Location on White Horse Pike Corridor Leading Into Atlantic City Zoned Highway Commercial Approximately 8.86 +/- Acres consisting of 5 lots Being Sold Together as a Package with possibilies for profitable business Buyer Responsible For All Approvals, Block 805 Lot 3 approx 1.72 Acres Ebony Tree, Block 806 Lot 1 approx 2.54 Acres White Horse P...