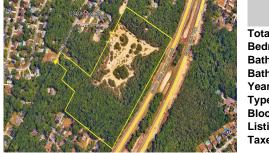

## COMMENTS

Located in Atlantic County, this expansive 21+ acre parcel of land presents an exciting opportunity for development. Preliminary assessments by engineers suggest the potential for constructing up to 22 single-family homes, pending due diligence. This includes ensuring compliance with Pinelands (PDC), a critical step to navigate local regulations and environmental considera...

# COMMENTS

Located in Atlantic County, this expansive 21+ acre parcel of land presents an exciting opportunity for development. Preliminary assessments by engineers suggest the potential for constructing up to 22 single-family homes, pending due diligence. This includes ensuring compliance with Pinelands (PDC), a critical step to navigate local regulations and environmental considera...