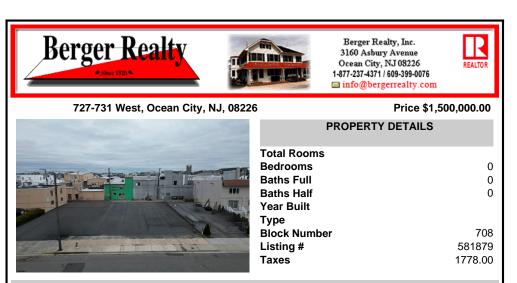

# 727-731 West, Ocean City, NJ, 08226

### Price \$1,500,000.00

| 1 |
|---|
|   |
|   |
|   |
| - |
|   |
|   |
| - |

| Total Rooms  |         |
|--------------|---------|
| Bedrooms     | 0       |
| Baths Full   | 0       |
| Baths Half   | 0       |
| Year Built   |         |
| Туре         |         |
| Block Number | 708     |
| Listing #    | 581879  |
| Taxes        | 1778.00 |
|              |         |

PROPERTY DETAILS