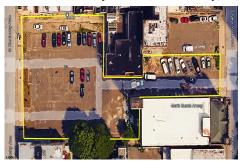

## **COMMENTS**

Taxes

Embrace the opportunity to capture the Renaissance of downtown with this prime property! Just 1.5 blocks from the beach and nestled between Atlantic and Pacific Avenue, this expansive 0.7-acre site, currently utilized as parking lots, holds immense development potential in its CBD zone. Contact us for further details and be a part of revitalizing downtown today!...

## COMMENTS

Embrace the opportunity to capture the Renaissance of downtown with this prime property! Just 1.5 blocks from the beach and nestled between Atlantic and Pacific Avenue, this expansive 0.7-acre site, currently utilized as parking lots, holds immense development potential in its CBD zone. Contact us for further details and be a part of revitalizing downtown todav!...