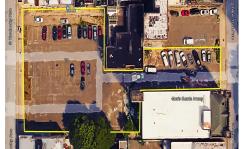

## **COMMENTS**

Taxes

Embrace the opportunity to capture the Renaissance of downtown with this prime property! Just 1.5 blocks from the beach and nestled between Atlantic and Pacific Avenue, this expansive 0.7-acre site, currently utilized as parking lots, holds immense development potential in its CBD zone. Contact us for further details and be a part of revitalizing downtown today!...

## COMMENTS

Embrace the opportunity to capture the Renaissance of downtown with this prime property! Just 1.5 blocks from the beach and nestled between Atlantic and Pacific Avenue, this expansive 0.7-acre site, currently utilized as parking lots, holds immense development potential in its CBD zone. Contact us for further details and be a part of revitalizing downtown todav!...